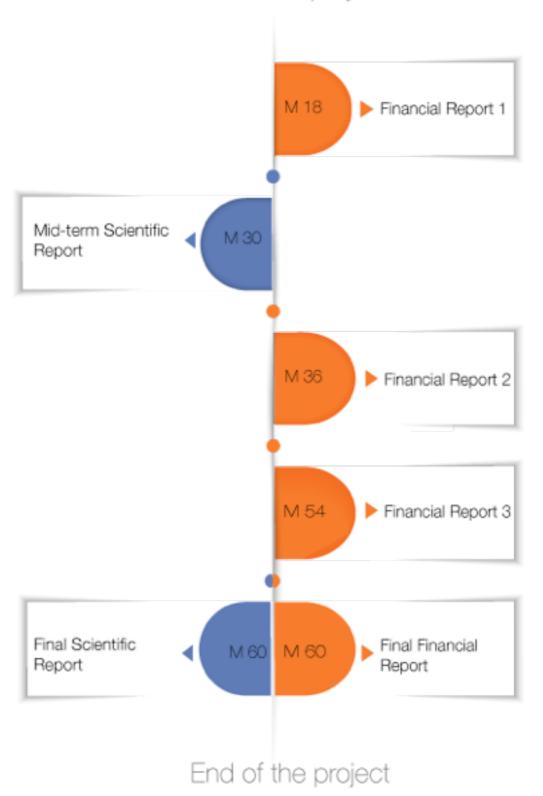

## Start of the project

Any report needs to be submitted within 60 days of the end of the respecting reporting period